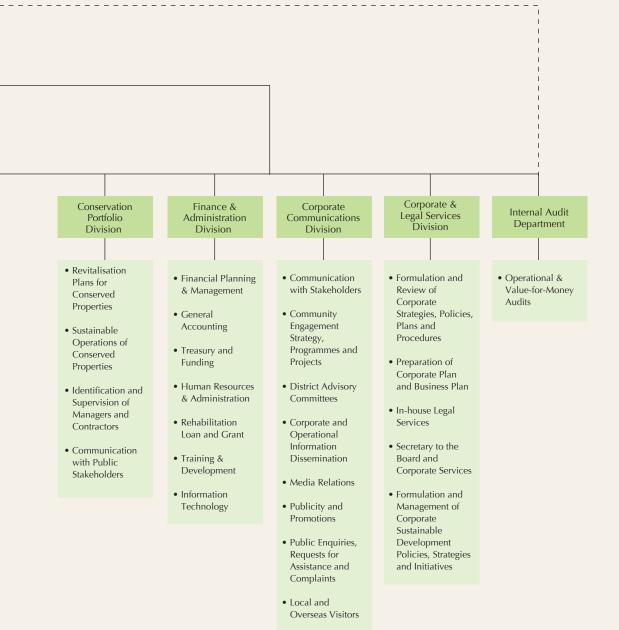

Photo taken at the Mallory Street/Burrows Street Revitalisation Project in July 2013

# FROM LEFT

Front row :

Joseph LEE King-Chi (Director, Acquisition and Clearance-IB), Iris TAM Siu-ying (Managing Director), Calvin LAM Che-leung (Executive Director, Operations and Project Control)

## Back row :

Ernest LEE Shu-wing (Director, Kwun Tong Project), William WAN Shiu-wah (Director, Property and Land), Ian WONG Wai-kuen (Director, Acquisition & Clearance), Felicia WAI Sik-yin (Director, Finance and Administration), Pius CHENG Kai-wah (Director, Legal Services), Lawrence YAU Chung-hok (Director, Corporate Communications), Stephen LAM Wai-nang (Director, Works and Contracts), Michael MA (Director, Planning and Design)